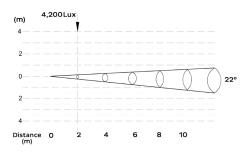

**SOURCE** Light source: 9x15 watts multi-chip RGBA

LED life expectancy: 50,000 Hrs Peak Intensity: 14420 cd (22°)

OPTICAL Optics: 22 °

SYSTEM Light output: 4,200 Lux @2m @ 22°

**CONTROL &** Control Protocols: DMX, RDM **PROGRAMMING** DMX control channels: 0-100%

20°C~45°C (startup)

Dimensions 283

**Luminous Diagram** 