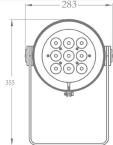

PHYSICAL Dimensions: 315x242x390mm

Net Weight: 8.1 kg

Color: Off-white (Gray, Black Optional)

Housing: Die-cast aluminum

Special protection design for anti-thunder shock

IP Rating: 66

Operation temperature: - 40°C~45°C (operating) /-

20°C~45°C (startup)

Dimensions 283

**Luminous Diagram** 