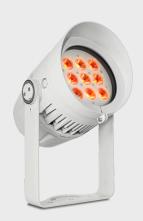

WHOPER 409-RGBA is a 9x15 watts multi-chip RGBA, LED Exterior wash with smart temperature control system, high color saturation, extreme wonderful color mixing, creative DMX dimming technology and pioneering segment control system, which helps architects present more artistic effects. With advanced RDM function, this spotlight can provide real-time feedback for malfunction and its working status, reducing the cost for troubleshooting and maintenance.

**SOURCE** Light source: 9x15 watts multi-chip RGBA

LED life expectancy: 50,000 Hrs Peak Intensity: 14420 cd (22°)

OPTICAL Optics: 22 °

SYSTEM Light output: 4,200 Lux @2m @ 22°

**CONTROL &** Control Protocols: DMX, RDM **PROGRAMMING** DMX control channels: 0-100%

Controllable sections: 1 Color Mixing: RGBA

**ELECTRICAL** Input Voltage: AC100~277V

Max Power: 150 w Power Factor: > 0.9

**CONNECTIONS** Power connection: 3m cable (input only)

Data connection: 3m cable (input + output)